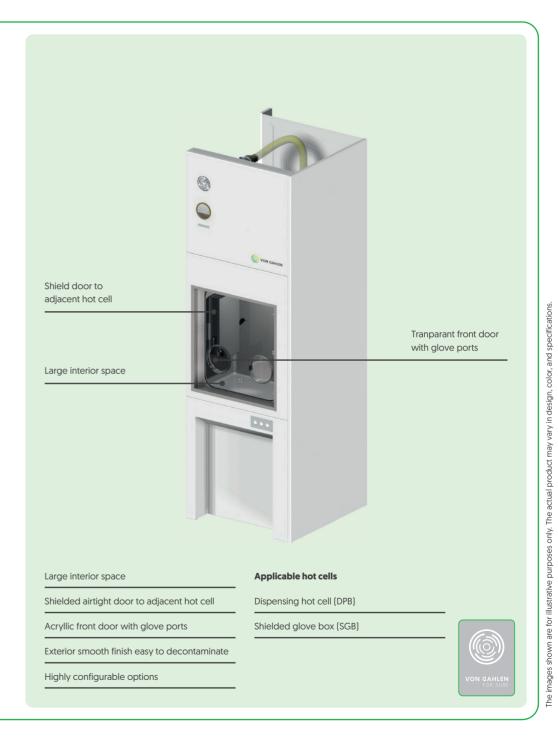

# OPTION PREPARATION BOX - B (PB-B)

The Preparation Box B is designed for preparation of sterile consumables in a GMP class B environment. The Preparation Box B is an optional solution that is placed next to a Dispensing Hot Cell or Shielded Glove Box. A shielded airtight transfer door to the adjacent cell is part of the Preparation Box B.

Model PB-B

## Operator / product safety

- Exterior smooth finish easy to decontaminate.
- Internal stainless steel box 316L, optimal micro-surface treatment.
- Interior finish complies with pharmaceutical regulations for cleaning and validation.
- Air inlet: HEPA filter.
- Air refreshes 20 times per hour.
- GMP Grade B area.

Model PB-B

• Low voltage control panel for all controls.

### **Functions**

- Hinged acrylic door with two gloves and inflatable seals to maintain airtight integrity.
- Analog gauge for displaying the internal pressure of the compartment.
- Compression block for custom Airtight entry of tubes and cables.
- LED internal light fixtures, switchable from control panel.
- Duplex electrical outlet inside the box, switched from control panel.
- Lead is not used for any structural support.
- HPV preparation.